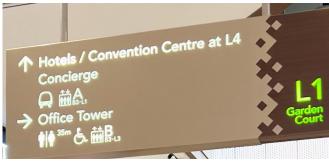

Follow the signage Continue left according to the signage towards Convention Centre

Upon reaching COS, follow the signage and continue straight towards convention centre (towards Rolex)

At Rolex, turn left into the alley (Peacock Alley) Head to the end of the alley