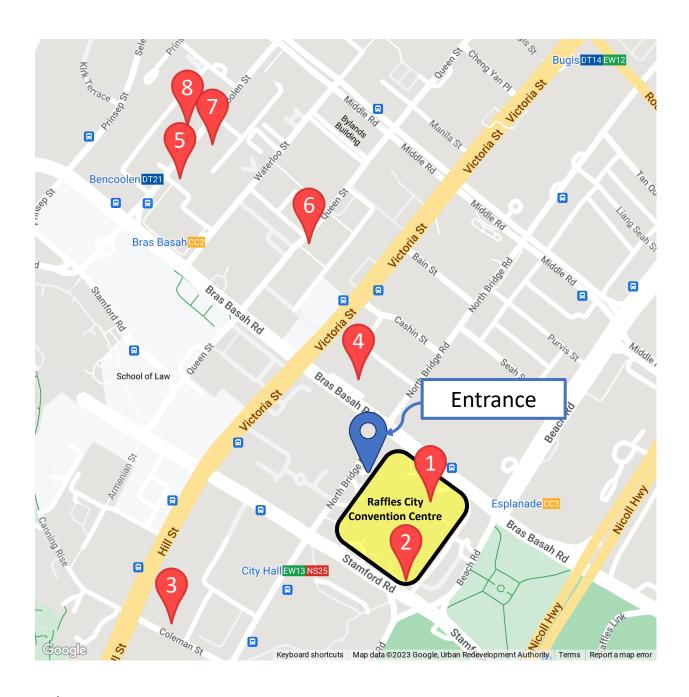

## Map of hotels and convention centre

- 1) Fairmont Singapore
- 2) Swissotel The Stamford
- 3) Grand Park City Hall
- 4) Carlton Hotel Singapore
- 5) 30 Bencoolen
- 6) Hotel Royal @ Queens
- 7) V Hotel Bencoolen
- 8) Hotel Mi Bencoolen