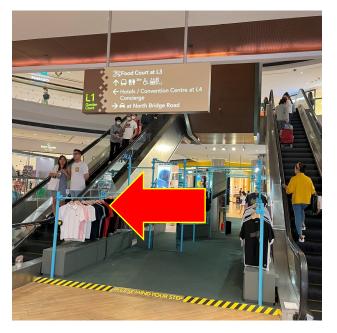

Upon arriving at Raffles City, you will see the restaurant 'Brotzeit', then proceed right towards Raffles City Entrance

**Head into Raffles City** 

Proceed down corridor

Lululemon will be at the end of the corridor Proceed towards the set of escalators