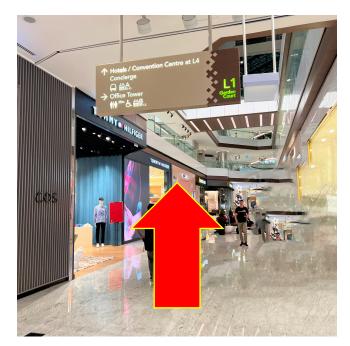

Follow the signage Continue left according to the signage towards Convention Centre

Upon reaching COS, follow the signage and continue straight towards convention centre (towards Rolex)

At Rolex, turn left into the alley (Peacock Alley) Head to the end of the alley