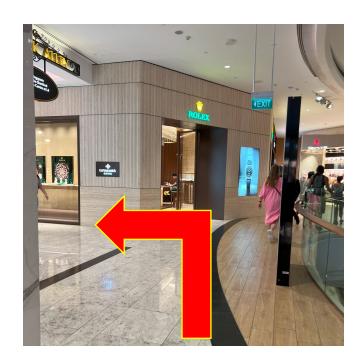

Follow the signage Continue left according to the signage towards Convention Centre

Upon reaching COS, follow the signage and continue straight towards convention centre (towards Rolex)

At Rolex, turn left into the alley (Peacock Alley) Head to the end of the alley