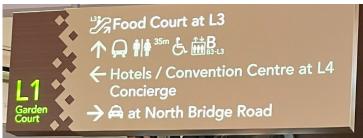

Follow the signage Continue left according to the signage towards Convention Centre

Upon reaching COS, follow the signage and continue straight towards convention centre (towards Rolex)

At Rolex, turn left into the alley (Peacock Alley) Head to the end of the alley