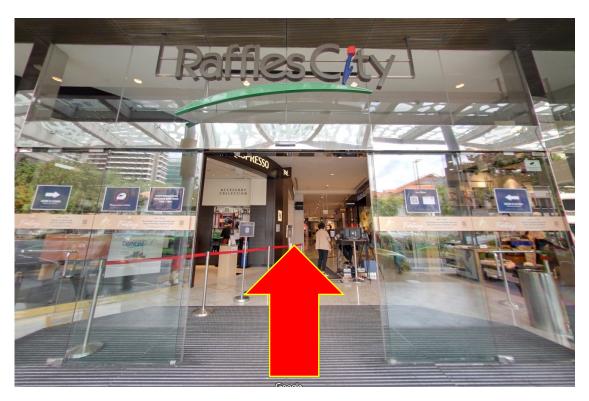

Upon arriving at Raffles City, you will see the restaurant 'Brotzeit', then proceed right towards Raffles City Entrance

**Head into Raffles City** 

Proceed down corridor

Lululemon will be at the end of the corridor Proceed towards the set of escalators