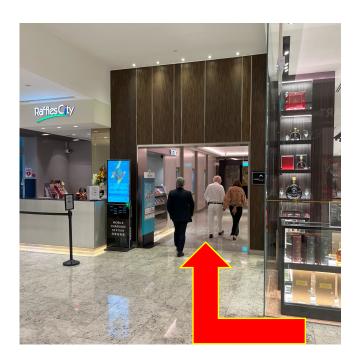

At the end of Peacock Alley, turn right (toward Swissotel Lobby) and proceed down the corridor

Turn right at the end of the corridor and proceed up the escalators (Escalators beside TWG)

Proceed up another set of escalators to arrive at Raffles City Convention Centre