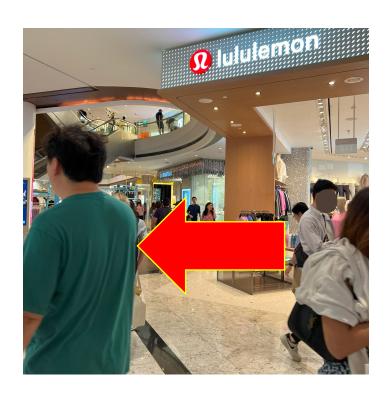

Upon arriving at Raffles City, you will see the restaurant 'Brotzeit', then proceed right towards Raffles City Entrance

**Head into Raffles City** 

Proceed down corridor

Lululemon will be at the end of the corridor Proceed towards the set of escalators