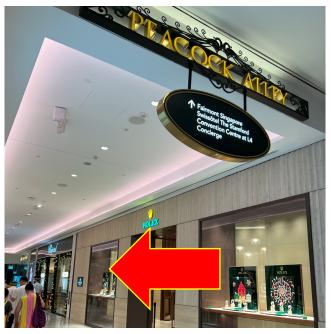

Follow the signage Continue left according to the signage towards Convention Centre

Upon reaching COS, follow the signage and continue straight towards convention centre (towards Rolex)

At Rolex, turn left into the alley (Peacock Alley) Head to the end of the alley