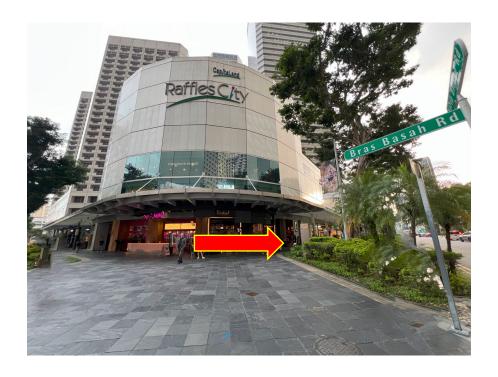

Upon arriving at Raffles City, you will see the restaurant 'Brotzeit', then proceed right towards Raffles City Entrance

**Head into Raffles City** 

Proceed down corridor

Lululemon will be at the end of the corridor Proceed towards the set of escalators