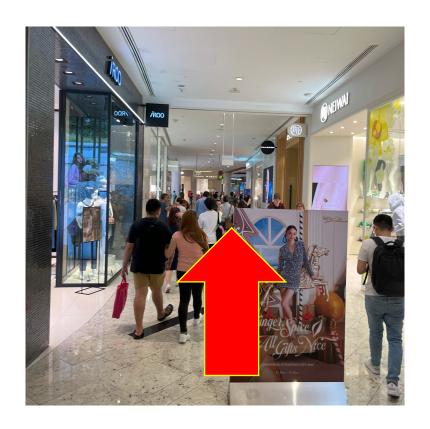

Upon arriving at Raffles City, you will see the restaurant 'Brotzeit', then proceed right towards Raffles City Entrance

**Head into Raffles City** 

Proceed down corridor

Lululemon will be at the end of the corridor Proceed towards the set of escalators